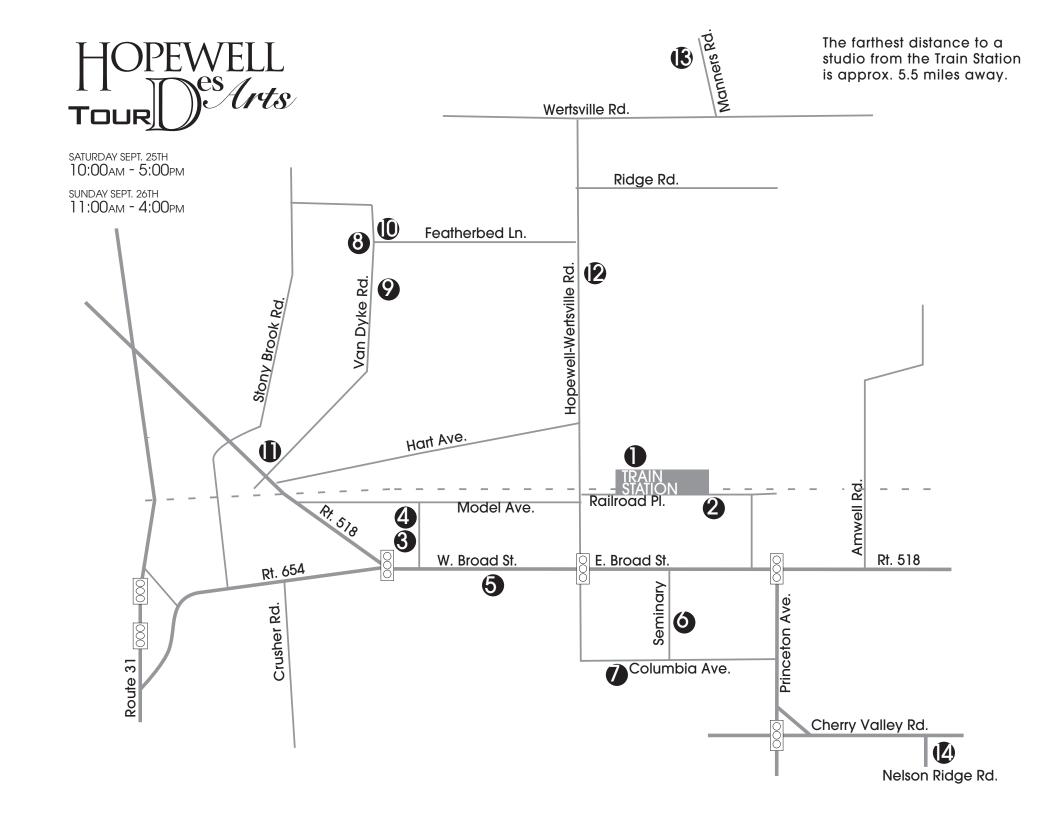

SATURDAY SEPT. 25TH 10:00am - 5:00pm

SUNDAY SEPT. 26TH 11:00<sub>AM</sub> - 4:00<sub>PM</sub>

Tour begins at the Hopewell Train Station Please look out for the tour signs at each location. Some studios are at residences and may have limited parking accommodations.

### **Hopewell Railroad Station & Freight Shed** 2 Railroad Pl. Hopewell

Artists at the Train Station

James Jansma Ceramics

Jody Olcott Mixed Media

Eric Schultz Sculpture

# **Ellie Wyeth**

39 Railroad Pl. Hopewell Painting

### Gallerv 14

14 Mercer St. 2nd floor, Hopewell

Group Show Photography

## **Highland Studio**

14 Mercer St. 2nd floor, Hopewell

Karen McLean Photography/Drawing

Armando Sosa Master Weaver

# **Morpeth Contemporary Gallery**

43 W. Broad St. Hopewell

Group Show Painting

# **Beth Judge**

20 Seminary Ave. Hopewell Goldsmith-Jewelry

#### **Thom Montanari**

9 Columbia Ave. Hopewell Painting/Illustration

### **Highland Design Farm** 159 Van Dyke Rd. Hopewell

James Daschund Paintina

Eric Dohertv Woodcarving

Colin Goedecke Poet/Performance

Chris Harford Painting/Music

Robin Hepburn Goldsmith-Jewelery

Jov Kreves Mixed Media

Susan MacQueen Mixed Media

Sean Mannix Designer Craftsman

Greg Merkle Music

**Grant Peterson** Photography/Video/Music

Erika Rachel Painting

Robin Resch Photography

# Continued .....

Ric Stang **Wood Turning** 

Sally Stana Collage/Drawing

Alan Taback Paintina

Mayfield Williams Sculpture

Ivia Sky Yavelow Painting/Mixed Media

## Lynn Ebeling

140 Van Dyke Rd. Hopewell Weaving/Ceramics

#### **Rob Harvey**

160 Van Dyke Rd. Hopewell Sculpture

#### **Scott Grossman**

59 Van Dyke Rd. Hopewell Woodworking

### **Charles McCollough**

165 Hopewell-Wertsville Rd. Hopewell Sculpture

#### **Guy Ciarcia**

33 Manners Rd. Ringoes Mixed Media

### **Cecile Bruck**

34 Nelson Ridge Rd Princeton

Paintina